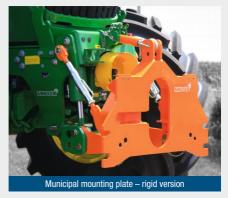

# Municipal

Always the right interface to your device

- Municipal mounting plate for front linkage
- Municipal mounting plate fixed mounting
- Hydraulic blocking of axle
- ₱ Push rod
- Hydraulic pipe kits
- Hydraulic implement relief
- → Slip-on offset gearbox