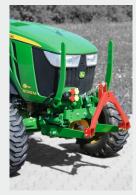

#### **Sauter Front PTO**

We create drive.

Always perfectly matched to your application

- **¬** Over 110.000 gearboxes worldwide in use
- Gearboxes with high power density
- Economical and fuel saving
- **¬** Economic front PTO for lower tractor engine speed
- Drive shaft with high-quality components
- Easily retrofittable at any time for Sauter front linkage and John Deere front linkage

#### Front PTO 2 speeds

- → Tractor use without restriction
- ¬ Speed 1000 / 1000 Eco electrohydraulically selectable
- Maximum Power 176 kW / 240 HP
- Always the right speed suitable to the rear PTO