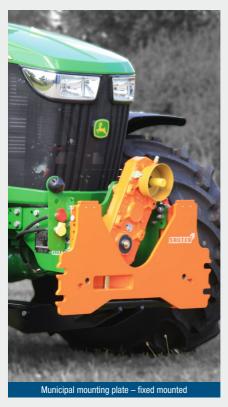

# Municipal

Always the right interface to your device

- Municipal mounting plate for front linkage
- Municipal mounting plate fixed mounting
- Hydraulic blocking of axle
- ₱ Push rod
- Hydraulic pipe kits
- Hydraulic implement relief
- → Slip-on offset gearbox