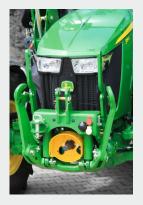

#### **Sauter Front PTO**

We create drive.

Always perfectly matched to your application

- **¬** Over 110.000 gearboxes worldwide in use
- Gearboxes with high power density
- Economical and fuel saving
- **¬** Economic front PTO for lower tractor engine speed
- Drive shaft with high-quality components
- Easily retrofittable at any time for Sauter front linkage and John Deere front linkage

#### Front PTO 2 speeds

- → Tractor use without restriction
- ¬ Speed 1000 / 1000 Eco electrohydraulically selectable
- Maximum Power 176 kW / 240 HP
- Always the right speed suitable to the rear PTO