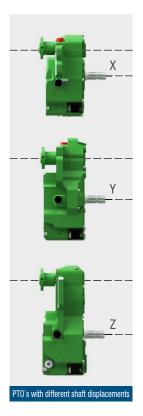

#### **Sauter Front PTO**

We create drive.

Always perfectly matched to your application

- **¬** Over 110.000 gearboxes worldwide in use
- Gearboxes with high power density
- Economical and fuel saving
- **¬** Economic front PTO for lower tractor engine speed
- Drive shaft with high-quality components
- Easily retrofittable at any time for Sauter front linkage and John Deere front linkage

#### Front PTO 2 speeds

- → Tractor use without restriction
- ¬ Speed 1000 / 1000 Eco electrohydraulically selectable
- Maximum Power 176 kW / 240 HP
- Always the right speed suitable to the rear PTO