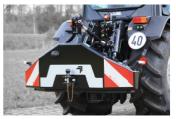

#### **Accessories**

A complete range to cover the needs of comfort and safety on the front system.

- → practical
- → retrofittable
- For Sauter front linkage and universal use

The Sauter front protector L and XL, properly ballasted for your requirements. For more safety on the road!

The Sauter protector - for rear and front mounting

The Sauter swivel lower links – for even more flexibility of the front implement