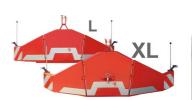

#### **Accessories**

A complete range to cover the needs of comfort and safety on the front system.

- → practical
- → retrofittable
- For Sauter front linkage and universal use

The Sauter front protector L and XL, properly ballasted for your requirements. For more safety on the road!