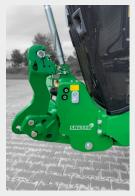

#### **Accessories**

A complete range to cover the needs of comfort and safety on the front system.

- → practical
- → retrofittable
- For Sauter front linkage and universal use

The Sauter front protector L and XL, properly ballasted for your requirements. For more safety on the road!

The Sauter protector - for rear and front mounting

The Sauter swivel lower links – for even more flexibility of the front implement