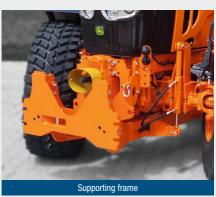

# Municipal

Always the right interface to your device

- Municipal mounting plate for front linkage
- Municipal mounting plate fixed mounting
- Hydraulic blocking of axle
- ₱ Push rod
- Hydraulic pipe kits
- Hydraulic implement relief
- → Slip-on offset gearbox