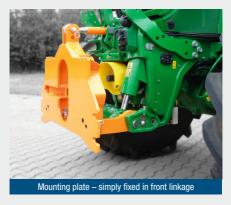

# Municipal

Always the right interface to your device

- Municipal mounting plate for front linkage
- Municipal mounting plate fixed mounting
- Hydraulic blocking of axle
- ₱ Push rod
- Hydraulic pipe kits
- Hydraulic implement relief
- → Slip-on offset gearbox