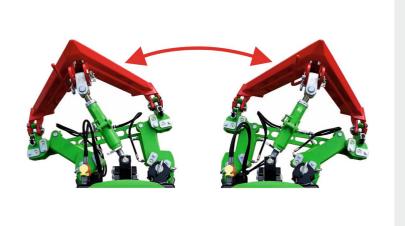

### **Front Linkage**

Great technology for the work in the field.

Rely on the premium quality of the original equipment manufacturer and achieve more added value in the retrofitting!

- **¬** High application safety owing to a fully developed construction
- ¬ Individual adaptation to the respective tractor type
- Durable value conservation owing to an optimum adjustment to the tractor design
- Teasy mounting due to complete kits and best suitability
- Individual range of accessories for the extension of the ranges of application

Take the right decision today for tomorrow's requirements.