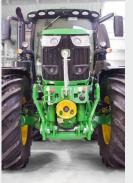

#### **Accessories**

A complete range to cover the needs of comfort and safety on the front system.

- → practical
- → retrofittable
- For Sauter front linkage and universal use

The Sauter front protector L and XL, properly ballasted for your requirements. For more safety on the road!

The Sauter protector - for rear and front mounting

The Sauter swivel lower links – for even more flexibility of the front implement