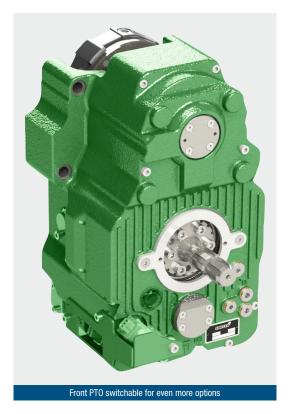

# More options with Sauter!

#### **Sauter Front PTO**

We create drive.

Always perfectly matched to your application

- **¬** Over 110.000 gearboxes worldwide in use
- Gearboxes with high power density
- Economical and fuel saving
- **¬** Economic front PTO for lower tractor engine speed
- Drive shaft with high-quality components
- Easily retrofittable at any time for Sauter front linkage and John Deere front linkage

#### Front PTO 2 speeds

- → Tractor use without restriction
- ¬ Speed 1000 / 1000 Eco electrohydraulically selectable
- Maximum Power 176 kW / 240 HP
- Always the right speed suitable to the rear PTO