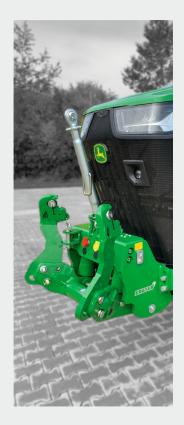

#### **Sauter Front PTO**

We create drive.

Always perfectly matched to your application

- **¬** Over 110.000 gearboxes worldwide in use
- Gearboxes with high power density
- Economical and fuel saving
- **¬** Economic front PTO for lower tractor engine speed
- Drive shaft with high-quality components
- Easily retrofittable at any time for Sauter front linkage and John Deere front linkage

#### Front PTO 2 speeds

- → Tractor use without restriction
- ¬ Speed 1000 / 1000 Eco electrohydraulically selectable
- Maximum Power 176 kW / 240 HP
- Always the right speed suitable to the rear PTO