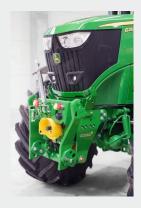

# Municipal

Always the right interface to your device

- Municipal mounting plate for front linkage
- Municipal mounting plate fixed mounting
- Hydraulic blocking of axle
- ₱ Push rod
- Hydraulic pipe kits
- Hydraulic implement relief
- → Slip-on offset gearbox