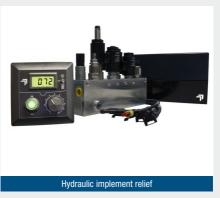

# Municipal

Always the right interface to your device

- Municipal mounting plate for front linkage
- Municipal mounting plate fixed mounting
- Hydraulic blocking of axle
- ₱ Push rod
- Hydraulic pipe kits
- Hydraulic implement relief
- → Slip-on offset gearbox