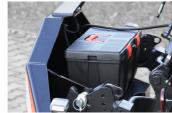

#### **Accessories**

A complete range to cover the needs of comfort and safety on the front system.

- → practical
- → retrofittable
- For Sauter front linkage and universal use

The Sauter front protector L and XL, properly ballasted for your requirements. For more safety on the road!