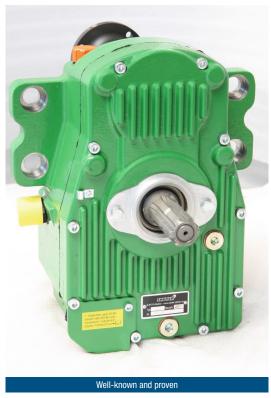

#### **Sauter Front PTO**

We create drive.

Always perfectly matched to your application

- **¬** Over 110.000 gearboxes worldwide in use
- Gearboxes with high power density
- Economical and fuel saving
- **¬** Economic front PTO for lower tractor engine speed
- Drive shaft with high-quality components
- Easily retrofittable at any time for Sauter front linkage and John Deere front linkage

#### Front PTO 2 speeds

- → Tractor use without restriction
- ¬ Speed 1000 / 1000 Eco electrohydraulically selectable
- Maximum Power 176 kW / 240 HP
- Always the right speed suitable to the rear PTO