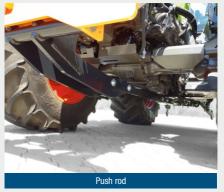

## **Municipal**

Always the right interface to your device

- Municipal mounting plate for front linkage
   ■
- Municipal mounting plate fixed mounting
   ■
- Push rod

Expands the range of use of the standard tractor and ensures the efficient and safe use of municipal equipment.