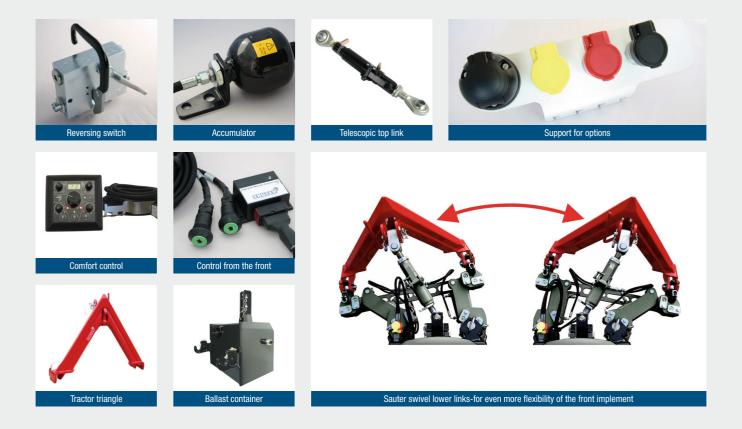

# More options with Sauter!

The Sauter protector - for rear and front mounting

The Sauter swivel lower links – for even more flexibility of the front implement