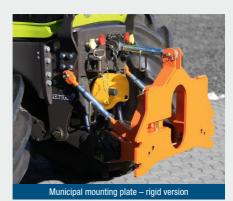

## **Municipal**

Always the right interface to your device

- Municipal mounting plate for front linkage
   ■
- Municipal mounting plate fixed mounting
   ■
- Push rod

Expands the range of use of the standard tractor and ensures the efficient and safe use of municipal equipment.