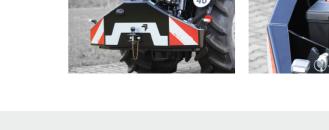

#### Accessories

A complete range to cover the needs of comfort and safety on the front system.

The Sauter front protector L and XL, properly ballasted for your requirements. For more safety on the road!

The Sauter protector - for rear and front mounting

The Sauter swivel lower links – for even more flexibility of the front implement