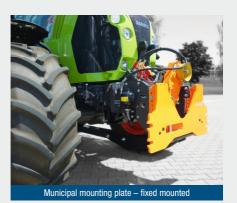

## **Municipal**

Always the right interface to your device

- Municipal mounting plate for front linkage
   ■
- Municipal mounting plate fixed mounting
   ■
- Push rod

Expands the range of use of the standard tractor and ensures the efficient and safe use of municipal equipment.