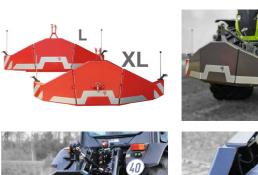

#### Accessories

A complete range to cover the needs of comfort and safety on the front system.

The Sauter front protector L and XL, properly ballasted for your requirements. For more safety on the road!

The Sauter protector - for rear and front mounting

The Sauter swivel lower links – for even more flexibility of the front implement