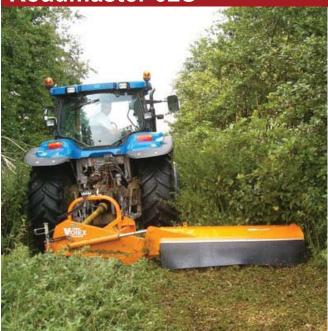

## Simple, sturdy flail mower

The Roadmaster 02S is a side flail mower that meets the basic needs for professional management of green areas. A strong driveline, a thoughtful hydraulic adjustment, various protections against overload and an impact protection on the front. De Roadmaster 02S is a machine for users who want a professional machine for a modest budget.