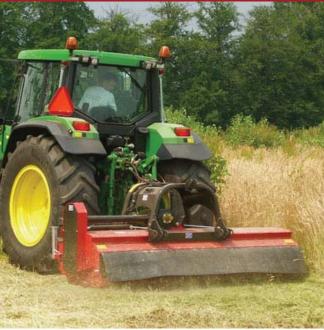

## Landmaster

**Professional flail mower for heavy vegetation** The Landmaster is specially designed to mow green manure crops and stubbles, which makes it also suitable for maintaining rough terrain.

The Landmaster comes standard with a 3-point linkage for front- and rear mounting. A double or front trailed linkage is optional. With the front trailed linkage, the machine acts in the front as a trailed machine. With this option is a higher working speed possible.