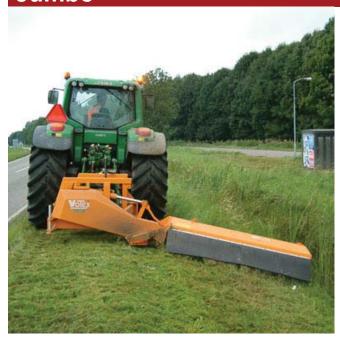

## Sturdy professional flail mower

The Votex Jumbo is a flail mower for users who made mowing of verges and ditches to their profession. The Jumbo is extremely suitable for contractors, communities and local authorities who use a flail mower intensively.

The Jumbo has several hydraulic adjustment possibilities, has protections against peak loads and has standard a safety break back system to the front and rear.