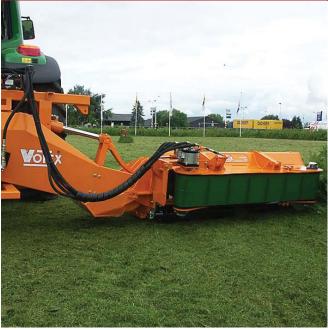

## Jumbo Modular

## Side flail mower for several for several appliances

The Votex Jumbo Modular is based on the Jumbo, but with a mowing head that can be extended with a straight outlet, a conveyor belt or an auger.

The Jumbo Modular is suitable for normal mowing, mowing of ditches with removing the clippings out of the ditch or mowing with aspirating the clippings into a trailer.

Like the standard Jumbo, the Jumbo Modular has several hydraulic adjustments, has several protections against peak load and has standard a safety break back system to the front and rear.

| Specifications                           | 120                             | 150   | 190   | 230   |
|------------------------------------------|---------------------------------|-------|-------|-------|
| Chassis                                  |                                 |       |       |       |
| Category                                 | 11/111                          |       |       |       |
| Mounting                                 | front or rear mounted           |       |       |       |
| Safety break back system                 | Mechanically to front and rear  |       |       |       |
| Side shift                               | Hydraulically by SWING-ON-LINE® |       |       |       |
| Max. displacement (cm)                   | 60                              |       |       |       |
| Max. reach relative to axis tractor (cm) | 274                             | 310   | 346   | 382   |
| Mowing angle (°)                         | -60 to +90                      |       |       |       |
| Mowing head                              |                                 |       |       |       |
| Model mowing head                        | Ecomow                          |       |       |       |
| Flails                                   |                                 |       |       |       |
| Weight 40x12 flail (g)                   | 325                             |       |       |       |
| Amount 40x12 flails                      | 36                              | 48    | 60    | 72    |
| Weight hammer flail (g)                  | 1.300                           |       |       |       |
| Amount hammer flails                     | 12                              | 16    | 20    | 24    |
| Power train                              |                                 |       |       |       |
| Min. PTO power (kW//HP)                  | 35/48                           | 40/55 | 50/68 | 60/82 |
| PTO speed (RPM)                          | 540/750/1000                    |       |       |       |
| Gearbox                                  | Silent box with spiral toothing |       |       |       |
| Dimensions                               |                                 |       |       |       |
| Cutting width (cm)                       | 109                             | 145   | 181   | 217   |
| Overall width (cm)                       | 186                             |       |       |       |
| Weight (kg)                              | 930                             | 975   | 1.020 | 1.135 |