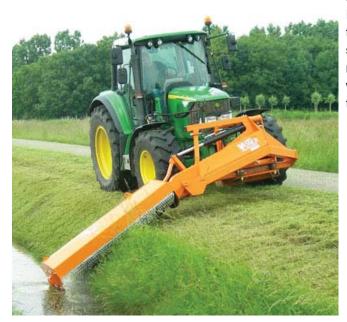

## Professional front mounted flail mower

In those circumstances where visibility is essential, the Jumbo Frontline is the mower of choice. With the special for front mounting designed frame, the mower is extremely short mounted to the tractor, still with side shift and has a safety break back system to the front and the rear.