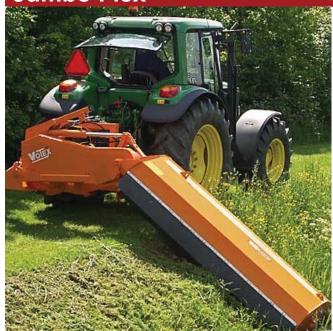

## Jumbo Flex

## Professional versatile flail mower

The Votex Jumbo Flex has the same characteristics as the Jumbo, but has a turnable yoke. By turning the yoke to the left, it is also possible to mow shallow ditches with wide mowing heads. With this feature the Jumbo Flex is the high capacity side flail mower that is deployable in almost any circumstances.