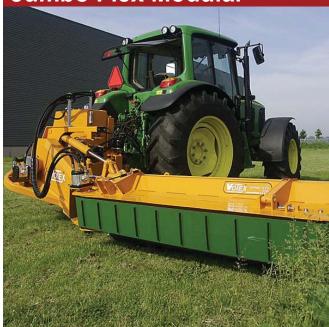

## **Jumbo Flex Modular**

## Professional versatile side flail mower

The Votex Jumbo Flex Modular has the same features as the Jumbo Modular, but has a turnable yoke. By turning the yoke to the left, it is also possible to mow shallow ditches with wide mowing heads. With this feature the Jumbo Flex is the high capacity side flail mower that is deployable in almost any circumstances.