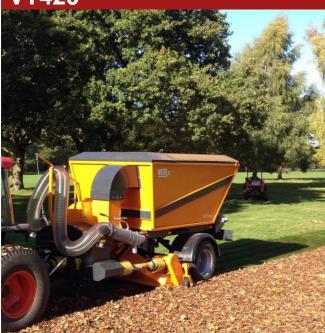

## Compact high tipping vacuum sweeper

De VT420 is a compact vacuum sweeper with a high tipping container of 4.2 m<sup>3</sup>. With a low total weight and a low centre or gravity, this trailer is ideally combined with compact tractors from 45 hp and more.

The turbine offers lots or power. Because it is made or durable steel, it has a long life.

The VT420 comes standard with a 1.7 meter vacuum funnel with a weight transfer system. It is because or this system that the funnel is best capable or following the terrain without damaging it.

The VT420 can be equipped with several options like a manual suction pipe, a scarifier and a flail mower. With both the scarifier and the flail mower, the material is collected in the same pass. Therefore the VT420 is versatile and almost year round deployble.