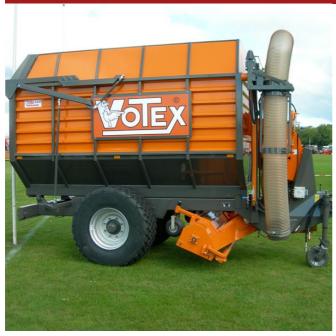

## VT1100

## Vacuum trailer with capacity

The VT1100 is a vacuum trailer for maintenance of parks and public roads. Due to the big container, this is the trailer for communities and contractors who are looking for even more capacity.

The container is short and high to keep the overall length and width small. The container tilts hydraulically and has an automatic opening tailgate. Turbine and housing are made of durable materials.

Several options are possible, like a suction hose with an oscillation system for leafs on the road sides, a funnel of 2.0 meter wide for sports fields, golf courses and parks and a scarifier shaft to scarify and clean in one shift. The VT1100 is a sturdy trailer with maximum capacity.