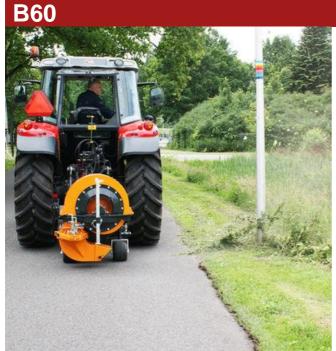

## Powerful high capacity blower

The B60 is based on the B40. With the same construction style as the B40, the B60 has the same advantages. The high speed turbine requests more power and has more capacity as in the B40.

Identical to the B40, the B60 is available with 540 or 1000 RPM PTO (counter-) clockwise, thence also suitable for front mounting.

| Specifications                 | B60                                                                                 |
|--------------------------------|-------------------------------------------------------------------------------------|
|                                |                                                                                     |
| Driving                        |                                                                                     |
| РТО                            | 540/1000 RPM (counter-) clockwise in propelled direction when rear or front mounted |
| PTO-shaft                      | Standard without free wheel                                                         |
| Minimum PTO power              | 60,0/45,0 HP/kW                                                                     |
| Frame                          |                                                                                     |
| Construction frame             | Steel                                                                               |
| 3-point linkage                | Category I and II rear or front mounted                                             |
| Terrain-adapting undercarriage | Standard                                                                            |
| Parking stand                  | Support leg                                                                         |
| Turbine                        |                                                                                     |
| Construction turbine           | Sheet steel, double sided closed                                                    |
| Construction turbine housing   | Sheet steel                                                                         |
| Intake                         | Double sided                                                                        |
| Air control                    | Vertical air guidance flap                                                          |
| Dimensions                     |                                                                                     |
| Weight                         | 278 kg                                                                              |
| Length                         | 130 cm                                                                              |
| Width                          | 96 cm                                                                               |
| Height                         | 120 cm                                                                              |