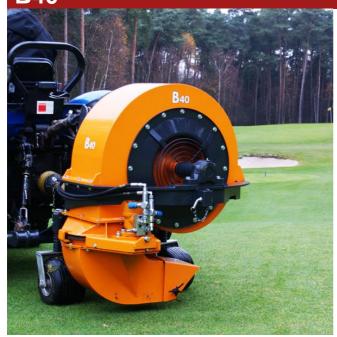

## **B40**

## Powerful PTO driven blower

Turbine and housing are made of durable sheet steel. The turbine is designed according to the 'forced air guidance' principle and has a double sided air inlet. This enlarges the air intake without enlarging the turbine. Though the capacity, the weight of the rotating parts is extremely low. This low weight prevents overcharging of the power train of the tractor when thrown into gear.

The blower can fit several PTO speeds and directions. Thence this blower can also be mounted onto the front of a tractor.

A terrain-adapting undercarriage is standard. Options like a turnable air outlet are available.

| Specifications                 | B40                                                                                 |
|--------------------------------|-------------------------------------------------------------------------------------|
|                                |                                                                                     |
| Driving                        |                                                                                     |
| PTO                            | 540/1000 RPM (counter-) clockwise in propelled direction when rear or front mounted |
| PTO-shaft                      | Standard without free wheel                                                         |
| Minimum PTO power              | 40,0/30,0 HP/kW                                                                     |
| Frame                          |                                                                                     |
| Construction frame             | Steel                                                                               |
| 3-point linkage                | Category I and II rear or front mounted                                             |
| Terrain-adapting undercarriage | Standard                                                                            |
| Parking stand                  | Support leg                                                                         |
| Turbine                        |                                                                                     |
| Construction turbine           | Sheet steel, double sided closed                                                    |
| Construction turbine housing   | Sheet steel                                                                         |
| Intake                         | Double sided                                                                        |
| Air control                    | Several air outlets available                                                       |
| Dimensions                     |                                                                                     |
| Weight                         | 278 kg                                                                              |
| Length                         | 130 cm                                                                              |
| Width                          | 96 cm                                                                               |
| Height                         | 120 cm                                                                              |