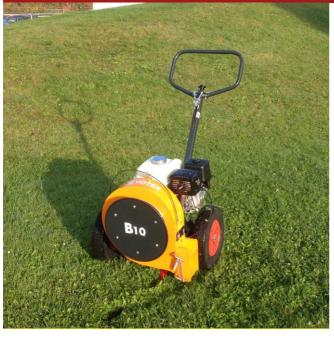

## **B10P**

## Professional light weight push blower

The turbine is made of light weight aluminium, the housing and frame are made of steel. Therefore the B10P is a sturdy though light weight blower. With mitred wheels the B10P adapts the back pressure of the turbine and no forces are felt in the push bar. The turbine is designed to produce less noise as possible. Also a height adjustable push bar is standard.

## **Specifications**

**B10P** 

| Driving                      |                                        |
|------------------------------|----------------------------------------|
| Motor                        | Honda, air cooled, GX270, 4-stroke     |
| Starting system              | Recoil starter                         |
| Nominal power (according CE) | 9,0/6,5 HP/kW                          |
| Fuel                         | Petrol, unleaded                       |
| Tank capacity                | 5,3 l.                                 |
| Frame                        |                                        |
| Material                     | Steel box profile                      |
| Axle                         | Splitted steel axle                    |
| Wheels/tyres                 | Mitred, air tyres 4.00x8               |
| Turbine                      |                                        |
| Construction turbine         | Die cast aluminium, single sided open  |
| Construction turbine housing | Sheet steel                            |
| Intake                       | Single sided                           |
| Air control                  | Vertical and frontal air guidance flap |
|                              | Vertical flap remotely operated        |
| Dimensions                   |                                        |
| Weight                       | 78 kg                                  |
| Length                       | 73 cm                                  |
| Width                        | 68 cm                                  |
| Height                       | 78 cm                                  |
| Noise level                  |                                        |
| At user (LpA)                | 86 dB(A)                               |
|                              |                                        |