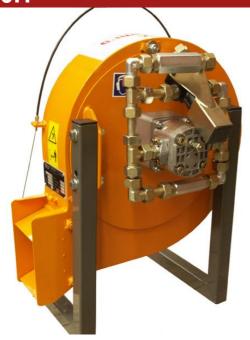

## **B10H**

## Sturdy professional hydraulic blower

The turbine is made of light weight aluminium, the housing of sheet steel. This blower can withstand a few nocks while the weight remains low.

The housing has standard a remotely controlled vertical air guidance flap.

The blower can be mounted on practically any vehicle with a hydraulic system.

| Specifications               | B10H                                           |
|------------------------------|------------------------------------------------|
|                              |                                                |
| Driving                      |                                                |
| Motor                        | Hydraulic gear motor                           |
| Pump capacity                | 28 l./min. at 175 bar                          |
| Control                      | Standard with flow control valve               |
| Safeguard                    | Standard with non return valve                 |
| Connection                   | 1x DA valve + pressureless return              |
|                              | (Transport rate excl. 3 hoses)                 |
| Turbine                      |                                                |
| Construction turbine         | Die cast aluminium, single sided open          |
| Construction turbine housing | Sheet steel                                    |
| Intake                       | Single sided                                   |
| Air control                  | Vertical air guidance flap remotely controlled |
| Mounting                     | 2 mounting strips, excl. supporting legs       |
| Dimensions                   |                                                |
| Weight                       | 72 kg                                          |
| Length                       | 48 cm                                          |
| Width                        | 63 cm                                          |
| Height                       | 85 cm                                          |