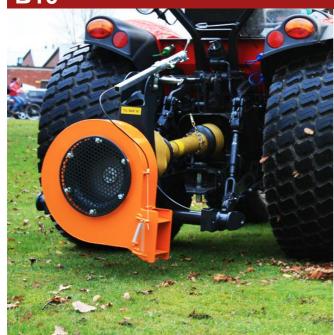

## **R10**

## Compact PTO driven blower

The turbine is made of light weight aluminium, the housing of durable sheet steel. This blower can withstand a few nocks while the weight remains low. The housing has standard a remotely controlled vertical air guidance flap.

The blower can be mounted on tractors starting at 10 HP PTO power.

| Specifications                 | B10                                                        |
|--------------------------------|------------------------------------------------------------|
|                                |                                                            |
| Driving                        |                                                            |
| РТО                            | 540 RPM clockwise in propelled direction when rear mounted |
| PTO-shaft                      | Standard without free wheel                                |
| Minimum PTO power              | 10,0/7,5 HP/kW                                             |
| Frame                          |                                                            |
| Construction frame             | Sheet steel with steel box profile                         |
| 3-point linkage                | Category IN, I and II rear mounted                         |
| Terrain-adapting undercarriage | N.A.                                                       |
| Parking stand                  | Support legs                                               |
| Turbine                        |                                                            |
| Construction turbine           | Die cast aluminium, single sided open                      |
| Construction turbine housing   | Sheet steel                                                |
| Intake                         | Single sided                                               |
| Air control                    | Vertical air guidance flap remotely controlled             |
| Dimensions                     |                                                            |
| Weight                         | 67 kg                                                      |
| Length                         | 48 cm                                                      |
| Width                          | 94 cm                                                      |
| Height                         | 81 cm                                                      |
|                                |                                                            |