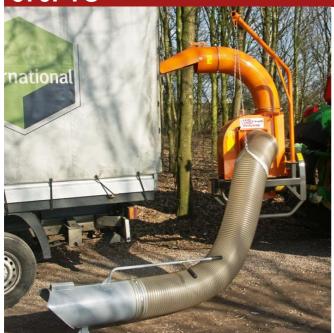

## PTO driven vacuum unit

The 570PTO is a vacuum unit to do a lot of work with. It is PTO driven and with the 3-point linkage easily to connect to any tractor with 40 HP and more.

Due to a turnable exhaust and a long hose, the 570PTO lets itself position well to the job.

The designed is focussed to a ling life. The indirectly driven turbine is connected to the PTO over v-belts. These protect tractor and PTO at sudden blocks of the turbine. Turbine and housing are made of durable materials.