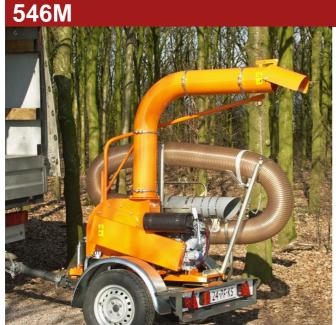

## Powerful motor vacuum unit on carriage

The 546M has the same specifications as the 541M but is built onto a carriage for fast traffic. Simple (dis)connecting to a towing car will bring the 546M quick and easy to any job.