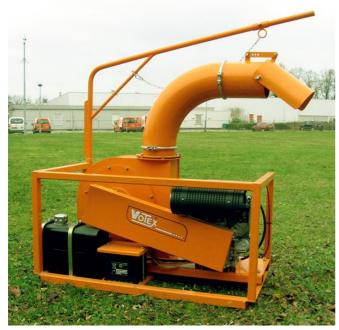

## 541M

## Powerful motor vacuum unit

The 541M is a motor vacuum unit that connects power to flexibility. With the 20 HP Honda petrol engine, a tractor with PTO is not needed and there is enough power to do a lot of work in a short time.

Turbine and housing are made of durable material. The indirect drive with V-belts protects the engine for sudden blockings. The 541M will offer you loads of capacity for many years.

| Specifications               | 541M                                 |
|------------------------------|--------------------------------------|
|                              |                                      |
| Driving                      |                                      |
| Motor                        | Honda, air cooled, GX620, 4-stroke   |
| Starting system              | Electric                             |
| Nominal power (according CE) | 14,5/20,0 kW/HP                      |
| Fuel                         | Petrol, unleaded                     |
| Tank capacity                | 15 I.                                |
| Frame                        |                                      |
| Material                     | Steel box profile                    |
| Turbine                      |                                      |
| Construction turbine         | 10 mm. hardox                        |
| Construction turbine housing | 8 mm. hardox                         |
| Suction hose                 |                                      |
| Material                     | Reinforced UV-resistant polyurethane |
| Dimensions                   | Heavy duty, Length 3,3 m., Ø 200 mm  |
| Air outlet                   |                                      |
| Туре                         | 360° turnable with flap              |
| Dimensions                   | Ø 200 mm                             |
| Dimensions                   |                                      |
| Weight                       | 280 kg                               |
| Length                       | 70 cm                                |
| Width                        | 132 cm                               |
| Height                       | 130 cm                               |
| Noise level                  |                                      |
| At user (LpA)                | 91,8 dB(A)                           |