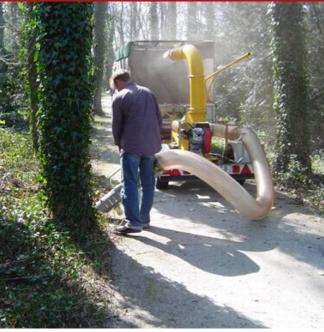

## 525M

## Professional vacuum unit on carriage

The 525M has the same specifications as the 521M, but is built on a carriage for fast traffic. Simple (dis-)connecting to a towing car, the 525M is quickly deployable.

The design is focussed on a long life. The indirectly driven turbine with V-belts protect the engine for sudden blockings. Turbine and housing are made of durable materials. Also the 525M will go for years.