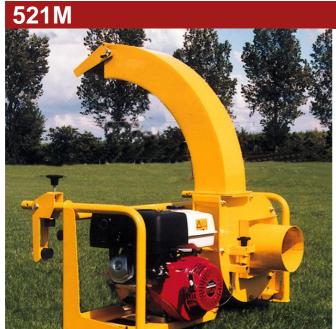

## Professional debris loader

De 521M is a motor propelled suction unit that can be easily attached to a trailer or pickup. Assembling and disassembling is possible without tools. This makes the 521M a flexible deployable machine that can be easily taken to the job.

The design is focussed on a long life. The V-belts prevent damage to the engine as the turbine is unexpectedly blocked by any obstacle. Turbine and housing are made of durable materials. All together, these unique points make that the 521M will run for many years.

| Specifications               | 521M                                 |
|------------------------------|--------------------------------------|
|                              |                                      |
| Driving                      |                                      |
| Motor                        | Honda, air cooled, GX390, 4-stroke   |
| Starting system              | Recoil starter                       |
| Nominal power (according CE) | 9,5/13,0 kW/HP                       |
| Fuel                         | Petrol, unleaded                     |
| Tank capacity                | 6,5 l.                               |
| Frame                        |                                      |
| Material                     | Steel box profile                    |
| Turbine                      |                                      |
| Construction turbine         | 8 mm. hardox                         |
| Construction turbine housing | 6 mm. hardox                         |
| Suction hose                 |                                      |
| Material                     | Reinforced UV-resistant polyurethane |
| Dimension                    | Heavy duty, Length 3,3 m., Ø 200 mm  |
| Air outlet                   |                                      |
| Туре                         | 360° turnable with flap              |
| Dimension                    | Ø 150 mm                             |
| Dimensions                   |                                      |
| Weight                       | 145 kg                               |
| Length                       | 78 cm                                |
| Width                        | 118 cm                               |
| Height                       | 126 cm                               |
| Noise level                  |                                      |
| At user (LpA)                | 91,2 dB(A)                           |