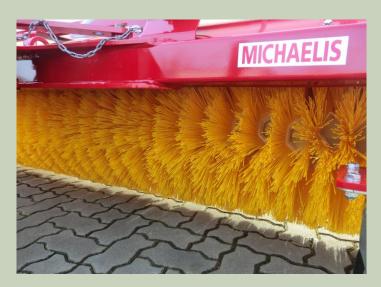

A staggered polypropylene unit with a high material thickness ensures an extensively good cleaning result.

Can also be fitted with other brushes.

First-class workmanship and a solid construction assure quality.