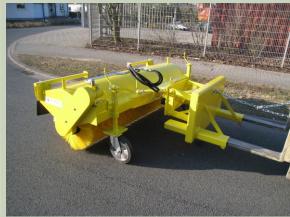

here: adaptor plate for forklift-truck

- Custom adaptor for wheel loaders
- Optionally available with water tank (spraying system with electric pump)
- Also available as a super-strengthened model ("VS")

Lateral adjustment by 20° is possible to sweep the dirt sideways