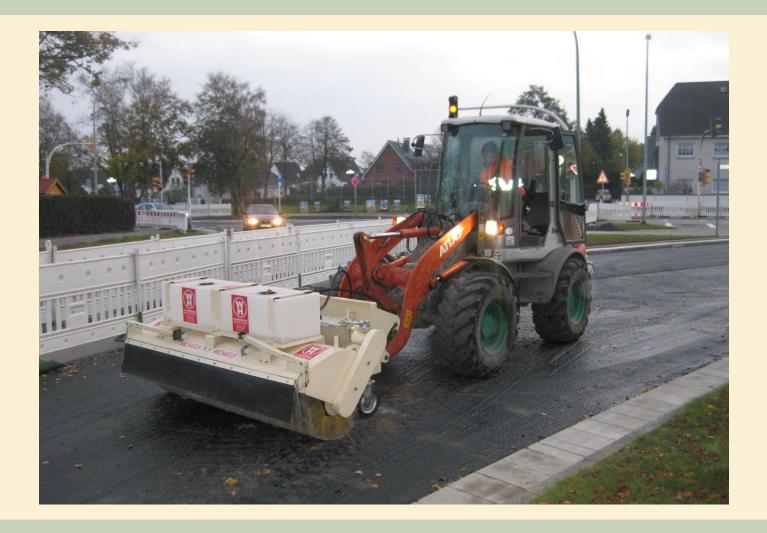

Lateral adjustment by 20° is possible to sweep the dirt sideways

KB 60/26 inclusive 300 I water tank

- ✓ Cleaning of construction zones, surfaces, roads, ways
- ✓ Clearing snow
- ✓ Industrial cleaning (heavy-duty)