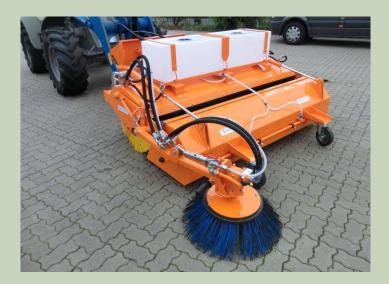

#### Supplementary equipment:

- Water tank with spraying system
- Hydraulically operated dirt collection trough
- Lateral adjustable and lockable channel broom

A mini control panel for additional functions is included in the delivery.

A staggered polypropylene unit with a high material thickness ensures an extensively good cleaning result.

Can also be fitted with other brushes.

First-class workmanship and a solid construction assure quality.