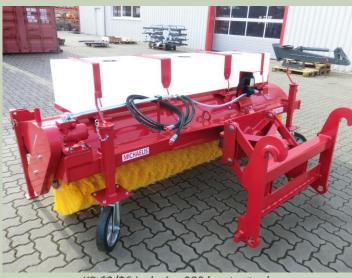

#### Supplementary equipment:

- Water tank with spraying system
- Hydraulically operated dirt collection trough
- Lateral adjustable and lockable channel broom

A mini control panel for additional functions is included in the delivery.

KB 60/26 inclusive 300 I water tank

- ✓ Cleaning of construction zones, surfaces, roads, ways
- ✓ Clearing snow
- ✓ Industrial cleaning (heavy-duty)