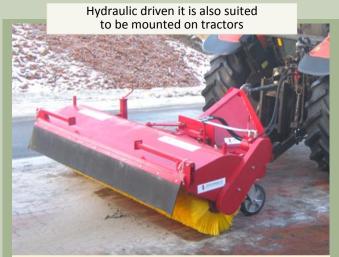

A staggered polypropylene unit with a high material thickness ensures an extensively good cleaning result.

Can also be fitted with other brushes.

First-class workmanship and a solid construction assure quality.