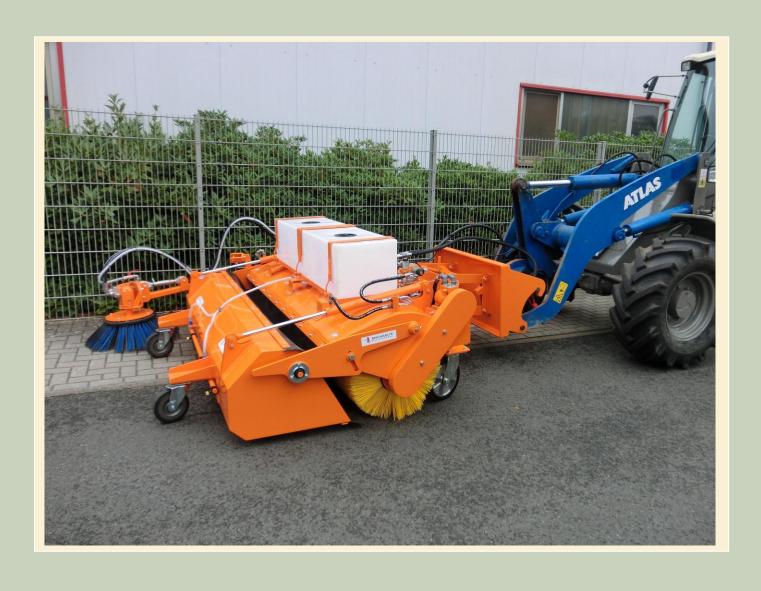

here: adaptor plate for forklift-truck

- Custom adaptor for wheel loaders
- Optionally available with water tank (spraying system with electric pump)
- Also available as a super-strengthened model ("VS")

#### Supplementary equipment:

- Water tank with spraying system
- Hydraulically operated dirt collection trough
- Lateral adjustable and lockable channel broom

A mini control panel for additional functions is included in the delivery.