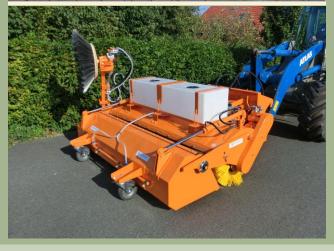

#### Supplementary equipment:

- Water tank with spraying system
- Hydraulically operated dirt collection trough
- Lateral adjustable and lockable channel broom

A mini control panel for additional functions is included in the delivery.

A staggered polypropylene unit with a high material thickness ensures an extensively good cleaning result.

Can also be fitted with other brushes.

First-class workmanship and a solid construction assure quality.

KB 60/26 inclusive 300 I water tank

- ✓ Cleaning of construction zones, surfaces, roads, ways
- ✓ Clearing snow
- ✓ Industrial cleaning (heavy-duty)